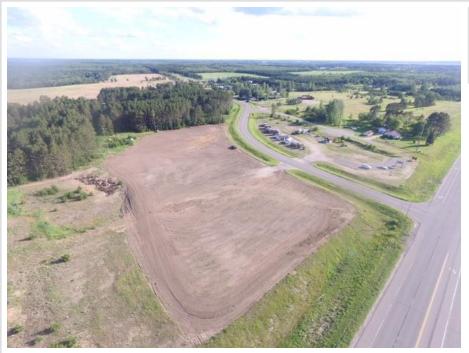

## **Description:**

Park Rapids Commercial lot - Prime commercial location on State Hwy 34 East Park Rapids with 5.7 acres, approx 470 feet of Hwy 34 frontage & 565 feet of frontage on 169th Ave. Directly across from the highest traffic count intersection County Rd 4 and Hwy 34 with this lot level to passing traffic for excellent visibility. Property has electric and private well already on site.

## **Additional Details:**

5.7 Lot Acres

Lot Dimensions 470x565x410x792

Taxes \$2,846 Taxes with Assessments \$2,846 Tax Year 2022