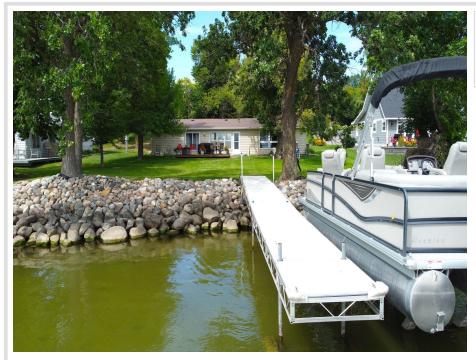

### **Description:**

Looking for a level lot, no steps? Take a look at this property. Enjoy 100' of shoreline, no reeds, no mud, nice hard sand bottom, on this large .62 acre lot on beautiful Otter Tail Lake. This cute 3 bedroom 1 bath home with attached single garage, has 1100 square feet all on 1 level! Located on the north side of Otter Tail Lake, this home is also close to Perham, Battle Lake, Zorbaz, Ottertail City, Golfing and shopping.