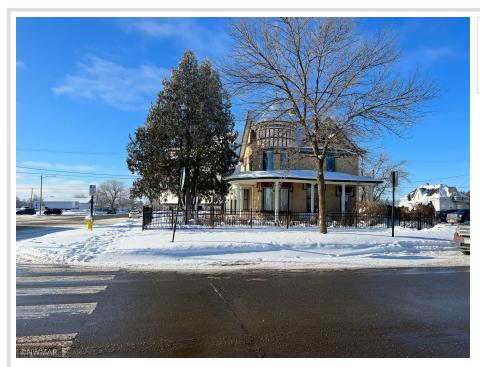

## **Description:**

Looking for a building with lots of Chartm and character? This unique building sits on a corner lot in downtown Bemidji with good traffic flow going by and a building that people notice. The inside has all wood floors and beautiful woodwork thru out, it has been completely redone and is still in perfect shape. Many possibilities for a business, from professional to retail its your choice. Come take your private showing!

## **Driving Directions:**

403 America Ave. NW

Listed By: RE/MAX Bemidji

Affinity Real Estate Inc. participates in the Regional Multiple Listing Service of Minnesota, Inc Broker Reciprocity (sm) program, allowing us to display other broker's listings on our website. All properties are subject to prior sale, change or withdrawal.