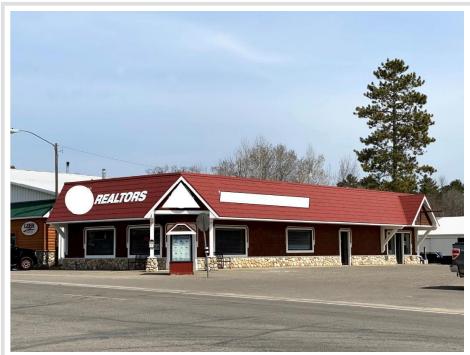

## **Description:**

Opportunity knocks! This charming cottage/cabin style building with great highway visibility (Hwy 184 & Co 5) is the perfect place to grow your business - the best location in the entire destination town of Longville - known for premium fishing, hunting and activities on Woman and Girl Lake for all ages – plus premium lakeshore to purchase and rent. The office is in excellent condition inside & out. It has been used as a real estate office. Open plan (9' ceiling) adjusts to your needs. Oversized 8' front windows provide exposure for showroom. There's ample space for company signs. There are 3 separate entrances & customer parking for 12. No building in town can boast of amenities included with this building. There's a lighted kiosk for product promotion in front at the HUB of the town. The Longville area is one of the strongest economic townships in the county. The building is located ¼ mile from airport & is walking distance to lakes!