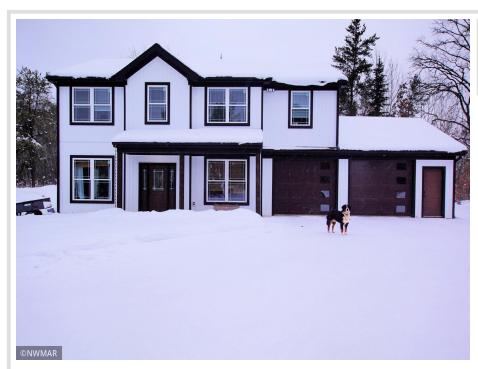

MLS 6321937 Residential

\$380,000

2,276 sq ft 4 bedrooms 3 baths

11981 Roosevelt Road Bemidji MN 56601

Status: Closed

## **Description:**

This Beautiful newly built home has plenty to offer. From a 2.5 stall garage to a Jacuzzi bathtub in the master bath. The extra acreage can facilitate many a home project as well. A heated garage, in floor heat, and an on demand water heater will ensure you stay warm in a Minnesota winter.

## **Additional Details:**

Year Built 2021 Lot Acres 5.05

Lot Dimensions 377'x576'x377'x584'

Garage Stalls 2 School District 31 Taxes \$230 Taxes with Assessments \$230 Tax Year 2021

## **Additional Features:**

Basement: None Fuel: Propane Garage: 2 Heat: Forced Air, Radiant Floor Sewer: Septic System Compliant - Yes Water: Private Air Conditioning: None