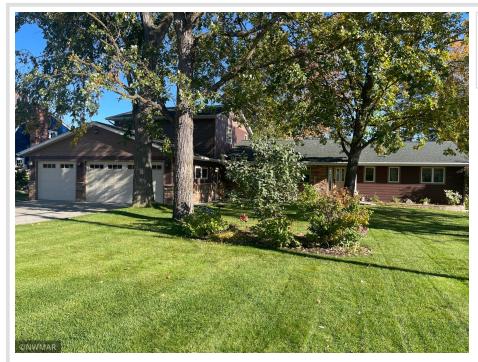

### **Description:**

Beautiful Lake Bemidji! Gorgeous views, and many attractions to entertain all.

This spacious 5 Bedroom/5 Bath home sits on a large, gradually sloped lot with 100ft of waterfront. Great location on the lake! Many updates to this home make it perfect for your yearlong home or excellent recreational escape. Large kitchen area open to a gorgeous livingroom with loads of sunlight. Huge maintenance-free deck off the back of the home! Check out the photos, and make this your next dream home!

### Additional Details:

| Year Built             | 1970    |
|------------------------|---------|
| Lot Acres              | 0.81    |
| Lot Dimensions         | 354x100 |
| Garage Stalls          | 3       |
| School District        | 31      |
| Taxes                  | \$9,962 |
| Taxes with Assessments | \$9,962 |
| Tax Year               | 2021    |