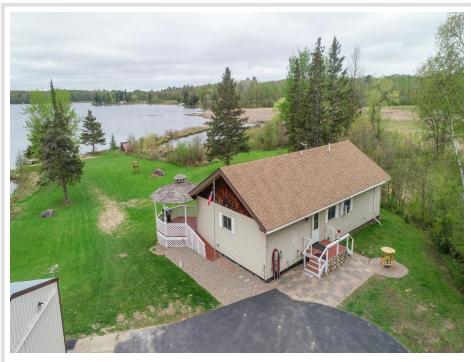

MLS 6323267 Lake Home

# \$399,000

1,568 sq ft 3 bedrooms 2 baths

4351 Poquet Drive Hackensack MN 56452

Waterfront: Paquet

Status: Canceled

#### **Description:**

Looking for privacy, here it is! This home sits on 30 acres of land, including views of a Paquet Lake. Conveniently located a mile off 371 near Hackensack. This is an ideal property for someone who likes to hunt and fish with ample land, 1,000 + ft of lakeshore, and 850 + ft of Boy River frontage.