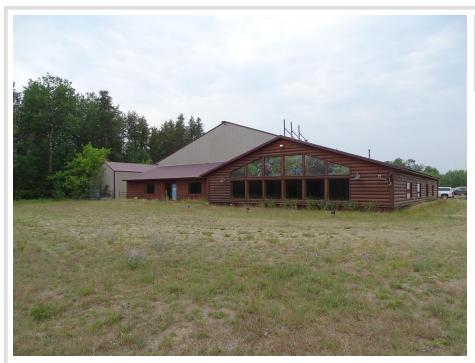

## **Description:**

2 buildings with leases in place and vacancy too. There are many spaces that have flexible sq ft options, heated or unheated. Long or short term. Tenant buildouts can be negotiated. Several price points available.

## **Additional Details:**

Year Built 1980 Lot Acres 1.69

Lot Dimensions 225x320x200x420

Garage Stalls 10 School District 186 Taxes \$8,482 Taxes with Assessments \$8,482 Tax Year 2022