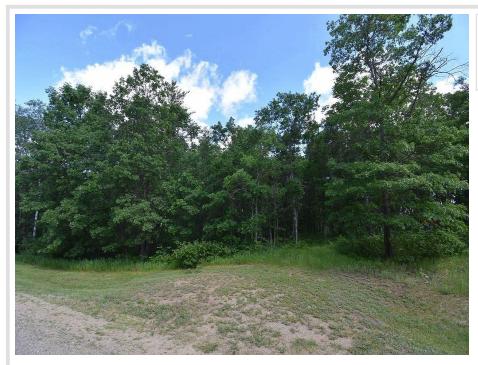

## **Description:**

Beautifully wooded lake lot on Sweitzer Lake, which is a natural environmental lake, and located a few miles NE of the city limits of Park Rapids. Featuring 2.26 acres of beautiful tree coverage, walking trail and 200+ feet of shoreline with an added bonus of underground utilities of electric and cable. Lot is located on a dead end and insures minimal traffic and privacy. You won't believe the nature and beauty that will surround you. Several great building sites and walk-out home might be a great option. What a great place to build your get-a-way!