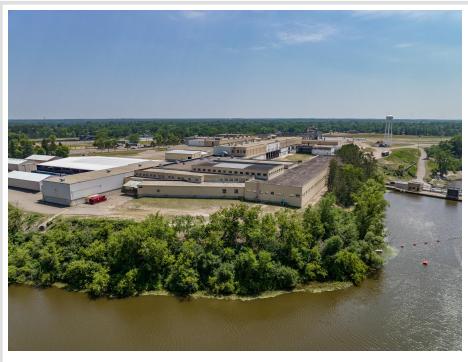

MLS 6335200 Commercial

\$6

1801 Mill Avenue Brainerd MN 56401

Waterfront: Mississippi River

Status: Active

## **Description:**

Lease space available in this industrial complex in an excellent location in the heart of central Minnesota. This large industrial property features a loading dock and heated secured storage. Industrial space #1 - approx. 40,000 SF in size, lease for \$6.00 per SF plus \$1.00 per SF CAM. All figures are based on a 5 year minimum lease.

## **Driving Directions:**

From the intersection of Washington Street NE and 8th Avenue NE in Brainerd, go north to Mill Avenue and follow to the Brainerd Industrial Center (fire#1801) on the left side of the road before the river.