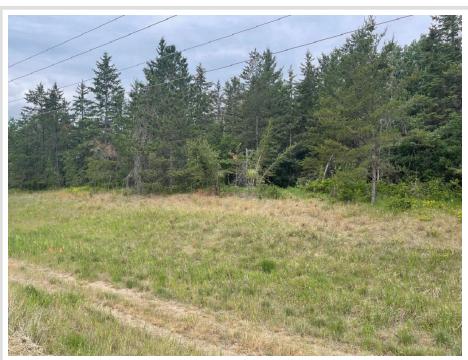

## **Description:**

Park Rapids City Lot - Have a little country within the city limits. Very spacious 2.5 acre parcel which is level, wooded and conveniently located on main road but out enough to make travel easy. First time offered, \$32,900.