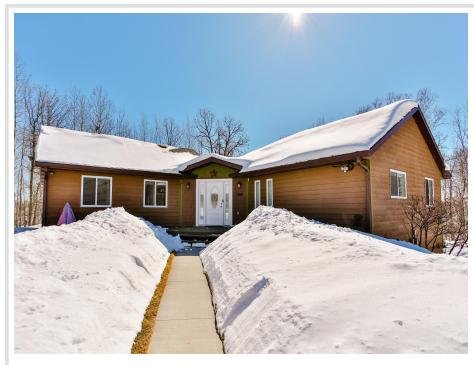

MLS 6341715 Lake Home

# \$479,000

2,216 sq ft 3 bedrooms 2 baths

20930 Fawn River Drive Nevis MN 56467

Waterfront: Belle Taine

Status: Closed

## **Description:**

This stunning home on Lake Belle Taine is ready for new owners! This spacious 3 bedroom, 2 bathroom home features luxurious upgrades such as granite countertops and cherry cabinets, as well as a cozy fireplace perfect for chilly evenings. Enjoy the gorgeous lake view from the large deck, or spend time tinkering in the double detached garage or large shop. The lower level family room with walkout basement provides additional comfortable living space. In addition to the features already mentioned, the primary bedroom boasts a custom tile shower, providing an extra touch of comfort and style. This home truly has it all - from the beautiful lake view to the double detached garage, large shop, and lower level family room with walkout basement. Don't miss your chance to own this incredible property and make it your own!