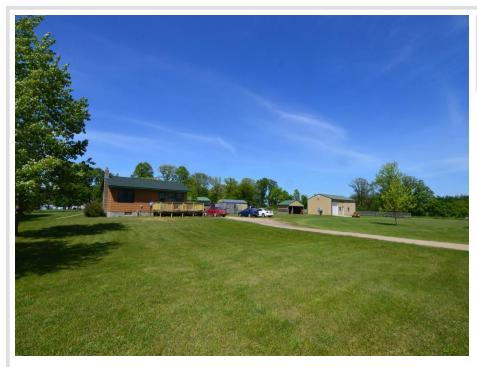

### **Description:**

Your home awaits you on 7 acres just south of Hewitt. The property features a 2BR/2BA home with a full basement ready for additional finishing, multiple outbuildings including a heated 40x24 shop with concrete floor, sheds and lean-tos. Recent upgrades include new roof and deck railings, new bathroom in lower level. Easy access to Hwy 71.