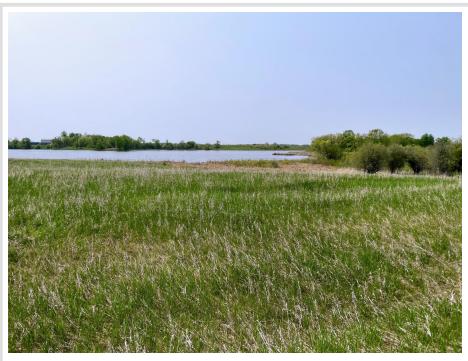

## **Description:**

BOLTON LAKE LOT! 6 acre lot with over 400' frontage. Nice building site off of a gravel road. Less than 2 miles to Dent. Covenants. "Natural Environment" lake classification. Treat yourself to your own little "get-a-way"!