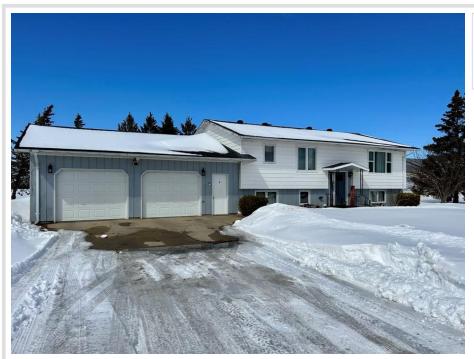

MLS 6345934 Lake Home

\$299,000

1,902 sq ft 3 bedrooms 2 baths

710 State Hwy 29 Deer Creek MN 56527

Waterfront: Alice Lake (Dora Twp.)

Status: Closed

## **Description:**

Great opportunity for rural living with this updated 2000 square foot home with a heated attached garage. A few of the updates include new windows, new flooring, remodeled bathroom, along with much more. The property is an amazing 2 acres of a park like setting. The large shed includes part of which is insulated with heat to keep projects going throughout winter. The other part of the shed offers a large open space with great potential or continue to use as cold storage. Rural properties like this are hard to come by, schedule a showing today!