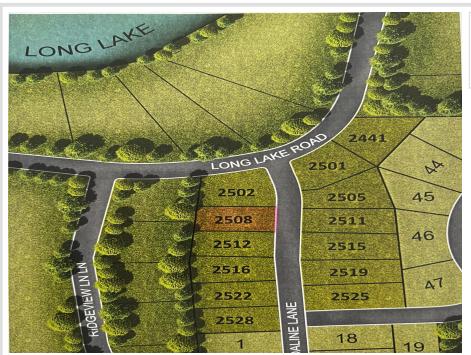

MLS 6346551 Land

\$43,000

0.51 Acres
Finished Lot(s)

2508 Adaline Lane Detroit Lakes MN 56501

Status: Active

## **Description:**

READY TO BUILD LOT IN SCENIC AREA Three Lakes is a new residential development located on Long Lake Drive in a scenic area nestled between Long Lake, Munson Lake and St. Clair Lake; and located within the Detroit Lakes city limits. All 11 lots are ready to build and more than ½ an acre, allowing plenty of space for your custom dream home and 3 car garage/shed. Surrounded by blue water lakes, mature oaks and a scenic landscape just 5 minutes from downtown Detroit Lakes, Long Lake Park, and Munson Lake public access. Includes paved curb and gutter streets, city water hookups, and sanitary sewer and storm sewer connections so no well or septic system expense is necessary. Lot construction was managed by the City of Detroit Lakes. Additional amenities including a pocket park will be provided as the next stages of the development are completed. Current plans envision 70 to 100 homes. Don't have a builder? Ask about. incentives.