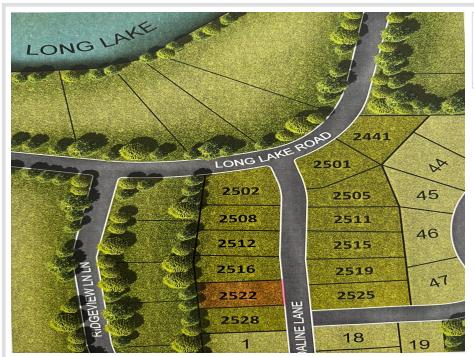

MLS 6346555 Land

\$43,000

0.52 Acres
Finished Lot(s)

2522 Adaline Lane Detroit Lakes MN 56501

Status: Active

## **Description:**

READY TO BUILD LOT IN SCENIC AREA Three Lakes is a new residential development located on Long Lake Drive in a scenic area nestled between Long Lake, Munson Lake and St. Clair Lake; and located within the Detroit Lakes city limits. All 11 lots are ready to build and more than ½ an acre, allowing plenty of space for your custom dream home and 3 car garage/shed. Surrounded by blue water lakes, mature oaks and a scenic landscape just 5 minutes from downtown Detroit Lakes, Long Lake Park, and Munson Lake public access. Includes paved curb and gutter streets, city water hookups, and sanitary sewer and storm sewer connections so no well or septic system expense is necessary. Lot construction was managed by the City of Detroit Lakes. Additional amenities including a pocket park will be provided as the next stages of the development are completed. Current plans envision 70 to 100 homes. Don't have a builder? Ask about incentives.

## **Driving Directions:**

At the intersection of Highway 59 and Willow Street in Detroit Lakes, head west at the traffic circle to Willow Street West and continue on Long Lake Road for 1.5 miles and turn left on Adaline Lane.