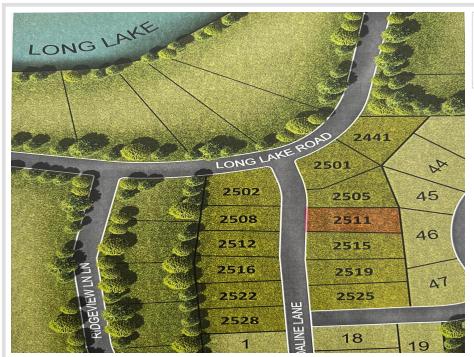

MLS 6346566 Land

\$43,000

0.57 Acres Finished Lot(s)

2511 Adaline Lane Detroit Lakes MN 56501

Status: Active

## **Description:**

EADY TO BUILD LOT IN SCENIC AREA Three Lakes is a new residential development located on Long Lake Drive in a scenic area nestled between Long Lake, Munson Lake and St. Clair Lake; and located within the Detroit Lakes city limits. All 11 lots are ready to build and more than ½ an acre, allowing plenty of space for your custom dream home and 3 car garage/shed. Surrounded by blue water lakes, mature oaks and a scenic landscape just 5 minutes from downtown Detroit Lakes, Long Lake Park, and Munson Lake public access. Includes paved curb and gutter streets, city water hookups, and sanitary sewer and storm sewer connections so no well or septic system expense is necessary. Lot construction was managed by the City of Detroit Lakes. Additional amenities including a pocket park will be provided as the next stages of the development are completed. Current plans envision 70 to 100 homes. Don't have a builder? Ask about incentives.

## **Driving Directions:**

At the intersection of Highway 59 and Willow Street in Detroit Lakes, head west at the traffic circle to Willow Street West and continue on Long Lake Road for 1.5 miles and turn left on Adaline Lane.