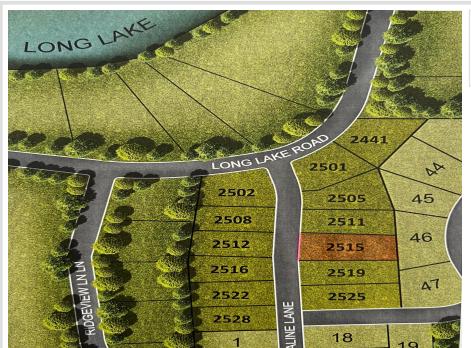

MLS 6346567 Lake Land

\$43,000

0.6 Acres Subdivided

2515 Adaline Lane Detroit Lakes MN 56501

Waterfront: East Lost

Status: Active

## **Description:**

READY TO BUILD LOT IN SCENIC AREA Three Lakes is a new residential development located on Long Lake Drive in a scenic area nestled between Long Lake, Munson Lake and St. Clair Lake; and located within the Detroit Lakes city limits. All 11 lots are ready to build and more than ½ an acre, allowing plenty of space for your custom dream home and 3 car garage/shed. Surrounded by blue water lakes, mature oaks and a scenic landscape just 5 minutes from downtown Detroit Lakes, Long Lake Park, and Munson Lake public access. Includes paved curb and gutter streets, city water hookups, and sanitary sewer and storm sewer connections so no well or septic system expense is necessary. Lot construction was managed by the City of Detroit Lakes. Additional amenities including a pocket park will be provided as the next stages of the development are completed. Current plans envision 70 to 100 homes. Don't have a builder? Ask about incentives.