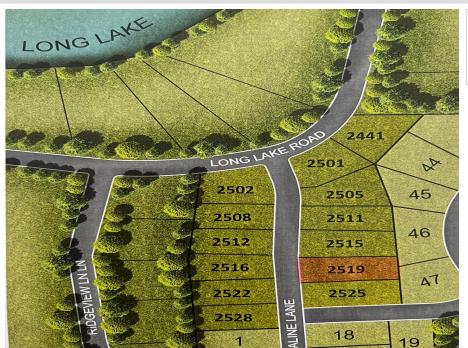

MLS 6346568 Land

\$43,000

0.59 Acres Subdivided

2519 Adaline Lane Detroit Lakes MN 56501

Status: Active

## **Description:**

READY TO BUILD LOT IN SCENIC AREA Three Lakes is a new residential development located on Long Lake Drive in a scenic area nestled between Long Lake, Munson Lake and St. Clair Lake; and located within the Detroit Lakes city limits. All 11 lots are ready to build and more than ½ an acre, allowing plenty of space for your custom dream home and 3 car garage/shed. Surrounded by blue water lakes, mature oaks and a scenic landscape just 5 minutes from downtown Detroit Lakes, Long Lake Park, and Munson Lake public access. Includes paved curb and gutter streets, city water hookups, and sanitary sewer and storm sewer connections so no well or septic system expense is necessary. Lot construction was managed by the City of Detroit Lakes. Additional amenities including a pocket park will be provided as the next stages of the development are completed. Current plans envision 70 to 100 homes. Don't have a builder? Ask about incentives.

## **Driving Directions:**

At the intersection of Highway 59 and Willow Street in Detroit Lakes, head west at the traffic circle to Willow Street West and continue on Long Lake Road for 1.5 miles and turn left on Adaline Lane.