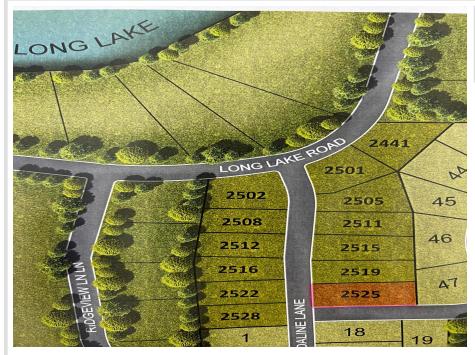

MLS 6346570 Land

# \$43,000

0.62 Acres Subdivided

2525 Adaline Lane Detroit Lakes MN 56501

Status: Active

## **Description:**

READY TO BUILD LOT IN SCENIC AREA - Twin Home approved lot - Three Lakes is a new residential development located on Long Lake Drive in a scenic area nestled between Long Lake, Munson Lake and St. Clair Lake; and located within the Detroit Lakes city limits. All 11 lots are ready to build and more than ½ an acre, your dream home and 3 car garage/shed. Surrounded by blue water lakes, mature oaks and a scenic landscape just 5 minutes from downtown Detroit Lakes, Long Lake Park, and Munson Lake public access. Includes paved curb and gutter streets, city water hookups, and sanitary sewer and storm sewer connections so no well or septic system expense is necessary. Lot construction was managed by the City of Detroit Lakes. Additional amenities including a pocket park will be provided as the next stages of the development are completed. Current plans envision 70 to 100 homes. Don't have a builder? Three Lakes Homes can also build your custom dream home. Ask about incentives.

### **Driving Directions:**

At the intersection of Highway 59 and Willow Street in Detroit Lakes, head west at the traffic circle to Willow Street West and continue on Long Lake Road for 1.5 miles and turn left on Adaline Lane.