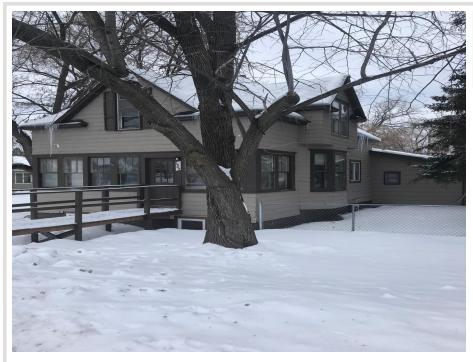

# \$139,900

1,595 sq ft 4 bedrooms 3 baths

1909 Irvine Avenue Bemidji MN 56601

Status: Hold

## **Description:**

Single family or rental home with multiple bedrooms. Convenient to showing schools and food - Double garage and some hardwood floors. Large Front porch. The property has a City of Bemidji rental permit.