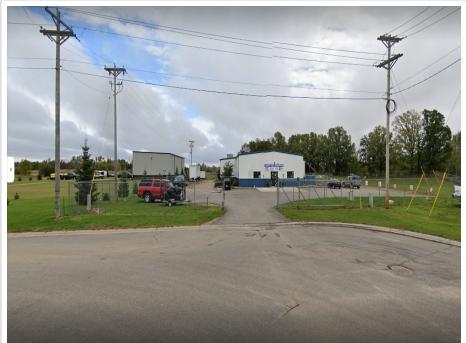

## Description:

Successful Dog and Pet care, boarding facilities and animal rescue. Known as Lucky Dog Complex. Business sits on 14 acres that is fenced and cross fenced. Businesses include Marshmallow Foundation Animal Shelter, 7 Towns City Pound Project and Lucky Dog Boarding.

#### **Driving Directions:**

Off Richwood Road- 1478 Mallard St

Listed By: RE/MAX LAKES REGION

Affinity Real Estate Inc. participates in the Regional Multiple Listing Service of Minnesota, Inc Broker Reciprocity (sm) program, allowing us to display other broker's listings on our website. All properties are subject to prior sale, change or withdrawal.