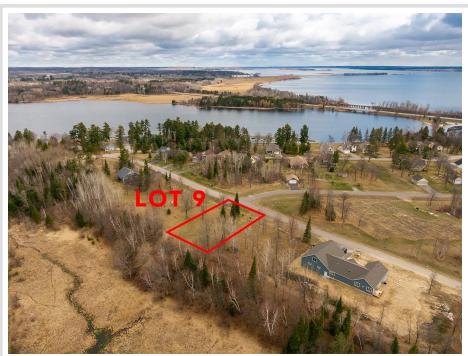

MLS 6353593 Lake Land

\$79,000

0.16 Acres Site Plan Filed

8809 Kabekona Ridge Drive Walker MN 56484

Waterfront: Leech

Status: Active

## **Description:**

Leech Lake Common Interest Community... Great location...close to shopping, golfing, trails and much more!!! Lot includes a harbor slip, swimming beach, play ground and common area. Well maintained development on Leech Lake! Lot 9.

## Additional Details:

Lot Acres 0.16

Lot Dimensions 68x100x73x100

School District 113
Taxes \$234
Taxes with Assessments \$234
Tax Year 2025