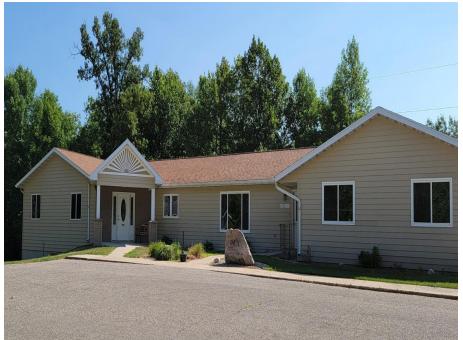

Affinity

MLS 6354194 Commercial

\$675,000

28886 US Highway 10 Detroit Lakes MN 56501

Status: Pending

## **Description:**

6,400+ sq. ft. COMMERCIAL BUILDING WITH 7 ACRES AND ENDLESS OPPORTUNITIES. Utilize this building as an assisted living, daycare, office space, group home, etc.. Move in ready with 12 offices/bedrooms, 5 bathrooms, 2 large meeting rooms, offices, laundry, main floor kitchen & dining. Sale includes furniture.