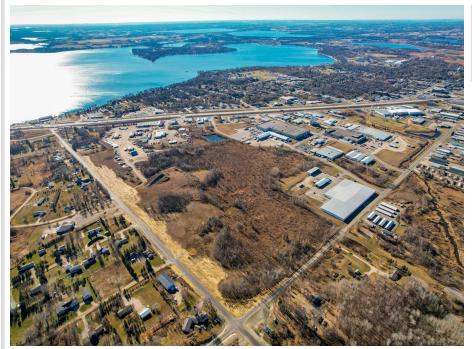

## **Description:**

This unique 80 plus acre property located in the city of Detroit Lakes consists of 3 parcels and being sold all together. Please note these properties do NOT include the Swanson's Sales and the Swanson's Repair business and buildings. The center parcel contains 10 buildings with a total of approx 47,000 sq ft of space. The northern parcel is approx 50 acres of development property. Located directly off of Randolph Road and Highland Dr. Call today for a tour. This is an extremely rare opportunity in the City of Detroit Lakes.

## **Additional Details:**

Year Built 1976
Lot Acres 80
Lot Dimensions irregular
School District 22

Taxes \$29,858
Taxes with Assessments \$29,858
Tax Year 2025