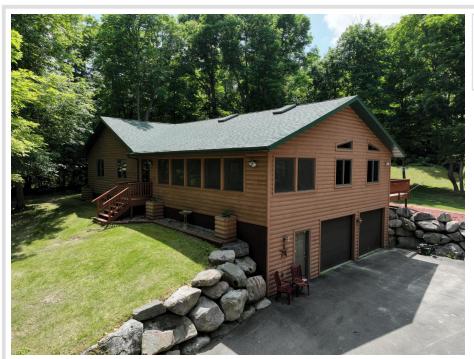

## **Description:**

Just 13 miles east of Walker and located in the charming village of Whipholt, this quality-built home features vaulted ceilings with multiple skylights for incredible natural lighting, large open concept living area, unique pine hardwood flooring, stainless steel appliances, 4 main floor bedrooms plus a bedroom in the lower level, tongue and groove accents throughout, lower-level family room area, main floor laundry, in-floor heat, large 3-season porch, large deck, oversized 24' x 32' tuck-under double garage that is insulated & heated (with floor drains), & more. If you are interested in a short-term rental property, this just may be the one! Neatly seated between two Leech Lake resorts, this home is perfectly laid out for large groups. This home also received a new furnace, new air conditioning unit and new shingles in June of 2023.