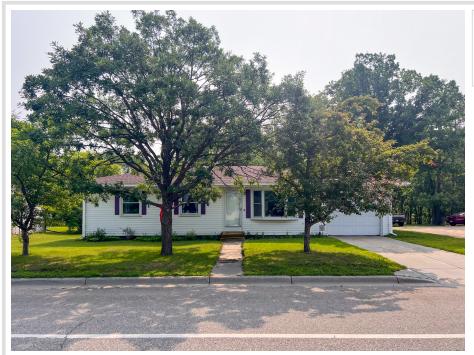

# \$199,800

1,824 sq ft 4 bedrooms 2 baths

2804 Irvine Avenue Bemidji MN 56601

Status: Closed

### **Description:**

Here it is, a 4 bedroom 2 bathroom home located in Bemidji that is priced under \$230,000! 3 bedrooms and a full bath up and 1 bedroom and full bath down. Location that is close to schools, shopping, restaurants, city parks and Lake Bemidji. Finished lower level with an additional family room. Screen porch area off the back for your summer time enjoyment, or some additional storage in the winter. 1 car attached garage.