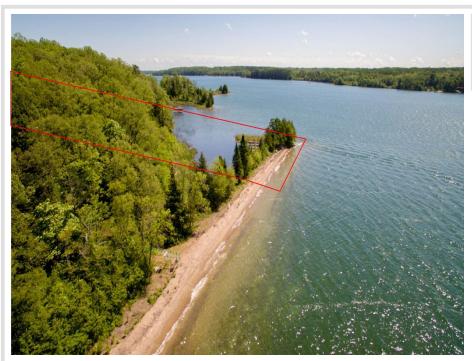

## **Description:**

Private lot with over 216 feet and 3.3 acres of south facing shoreline overlook south Walker bay on Templar Point. This lot also comes with an undivided interest in an access lot just down the shore. Covenants will allow an RV.

## **Additional Details:**

Lot Acres 3.3

Lot Dimensions 275x755x133x563

School District 113
Taxes \$1,646
Taxes with Assessments \$1,646
Tax Year 2023