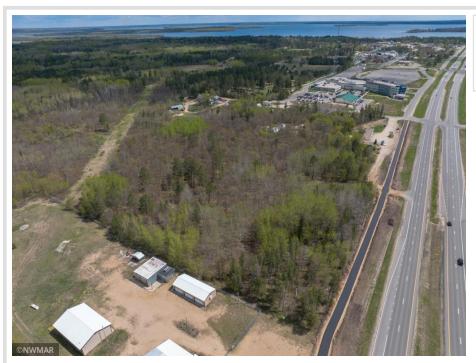

MLS 6362668 Land

\$700,000

7.39 Acres Raw Land

TBD HWY 2 Cass Lake MN 56633

Status: Expired

## **Description:**

A rare find on HWY 2. 7+ Acres, undeveloped. Full of mature trees. A portion of the property is zoned commercial. Develop your dreams today!

## **Additional Details:**

7.39 Lot Acres Lot Dimensions 475x649 School District 115 Taxes \$240 Taxes with Assessments \$240 Tax Year 2023

## **Driving Directions:**

14 miles from Bemidji on US HWY 2. Located just before the Cedar Lakes Casino. Right next to the Whispering Pines motel.

Listed By: **Headwaters Realty Services** 

Affinity Real Estate Inc. participates in the Regional Multiple Listing Service of Minnesota, Inc Broker Reciprocity (sm) program, allowing us to display other broker's listings on our website. All properties are subject to prior sale, change or withdrawal.