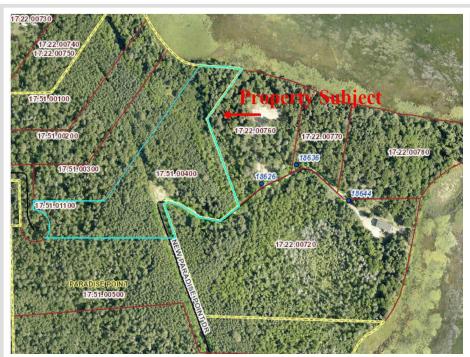

MLS 6362802 Lake Land

\$139,900

6.19 Acres Raw Land

TBD Lot 4 New Manz Drive Lake George MN 56458

Waterfront: George

Status: Expired

## **Description:**

Make an appointment to check out the recently platted New Paradise Point lots on Lake George. 8 lots are being offered ranging in size from 2.55 to 9.51 acres. Nice tree cover, privacy and beautiful building sites with captivating views of Lake George. Prices vary from \$89,900 to \$139,900 and the point is offered at \$500,000 consisting of 1,450' of lakeshore, gentle elevation and panoramic views. The clear waters of Lake George boast 825 acres for recreation, boating, viewing wildlife and nature. This outstanding lake is well known for its fishing opportunities and is centrally located between Park Rapids, Bemidji and Walker.

## **Additional Details:**

Lot Acres6.19Lot DimensionsirregularSchool District309Taxes\$208Taxes with Assessments\$208Tax Year2022