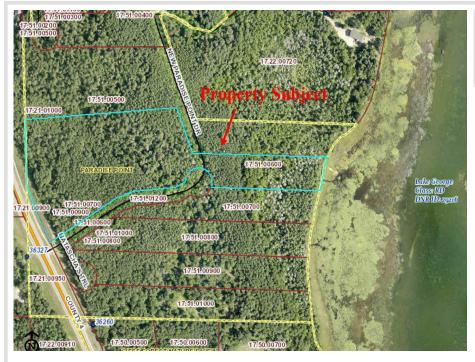

## **Description:**

Make an appointment to check out the recently platted New Paradise Point lots on Lake George. 8 lots are being offered ranging in size from 2.55 to 9.51 acres. Nice tree cover, privacy and beautiful building sites with captivating views of Lake George. Prices vary from \$89,900 to \$139,900 and the point is offered at \$500,000 consisting of 1,450' of lakeshore, gentle elevation and panoramic views. The clear waters of Lake George boast 825 acres for recreation, boating, viewing wildlife and nature. This outstanding lake is well known for its fishing opportunities and is centrally located between Park Rapids, Bemidji and Walker.

## **Driving Directions:**

From 34/71 in Park Rapids, East on 34 to a left onto County 4. Follow County 4 North, approx 16 miles to a right on New Paradise Drive to property.

Listed By: Wolff & Simon Real Estate