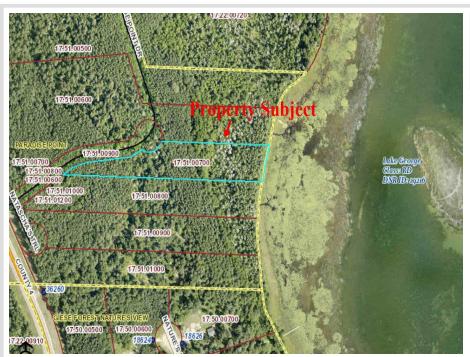

MLS 6362829 Lake Land

\$89,900

2.55 Acres Raw Land

TBD Lot 7 New Paradise Point Drive Lake George MN 56458

Waterfront: George

Status: Expired

## **Description:**

Make an appointment to check out the recently platted New Paradise Point lots on Lake George. 8 lots are being offered ranging in size from 2.55 to 9.51 acres. Nice tree cover, privacy and beautiful building sites with captivating views of Lake George. Prices vary from \$89,900 to \$139,900 and the point is offered at \$500,000 consisting of 1,450' of lakeshore, gentle elevation and panoramic views. The clear waters of Lake George boast 825 acres for recreation, boating, viewing wildlife and nature. This outstanding lake is well known for its fishing opportunities and is centrally located between Park Rapids, Bemidji and Walker.