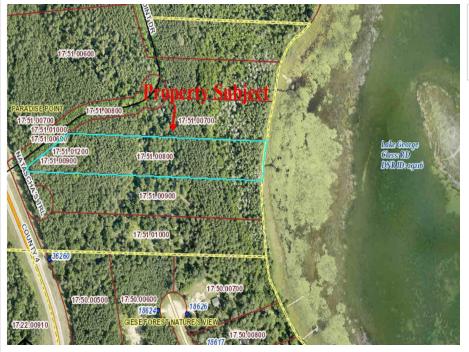

# **Description:**

Make an appointment to check out the recently platted New Paradise Point lots on Lake George. 8 lots are being offered ranging in size from 2.55 to 9.51 acres. Nice tree cover, privacy and beautiful building sites with captivating views of Lake George. Prices vary from \$89,900 to \$139,900 and the point is offered at \$500,000 consisting of 1,450' of lakeshore, gentle elevation and panoramic views. The clear waters of Lake George boast 825 acres for recreation, boating, viewing wildlife and nature. This outstanding lake is well known for its fishing opportunities and is centrally located between Park Rapids, Bemidji and Walker.

### Additional Details:

| Lot Acres              | 3.74      |
|------------------------|-----------|
| Lot Dimensions         | irregular |
| School District        | 309       |
| Taxes                  | \$246     |
| Taxes with Assessments | \$246     |
| Tax Year               | 2022      |