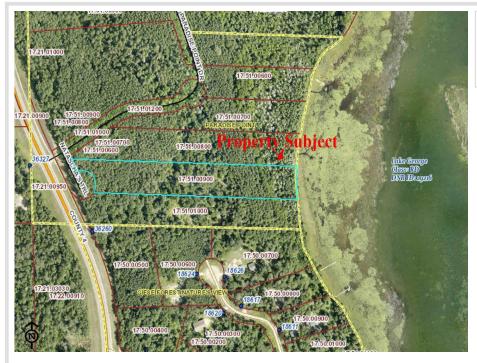

## **Description:**

Make an appointment to check out the recently platted New Paradise Point lots on Lake George. 8 lots are being offered ranging in size from 2.55 to 9.51 acres. Nice tree cover, privacy and beautiful building sites with captivating views of Lake George. Prices vary from \$89,900 to \$139,900 and the point is offered at \$500,000 consisting of 1,450' of lakeshore, gentle elevation and panoramic views. The clear waters of Lake George boast 825 acres for recreation, boating, viewing wildlife and nature. This outstanding lake is well known for its fishing opportunities and is centrally located between Park Rapids, Bemidji and Walker.

## **Driving Directions:**

From 34/71 in Park Rapids, East on 34 to a left onto County 4. Follow County 4 North, approx 16 miles to a right on New Paradise Drive to property.

Listed By: Wolff & Simon Real Estate