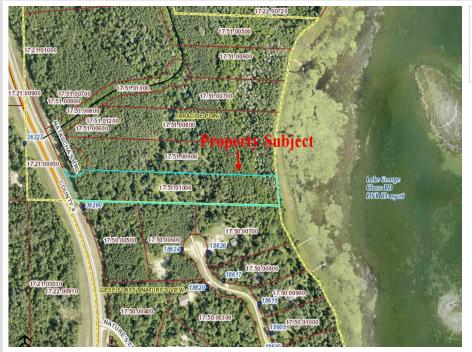

## **Description:**

Make an appointment to check out the recently platted New Paradise Point lots on Lake George. 8 lots are being offered ranging in size from 2.55 to 9.51 acres. Nice tree cover, privacy and beautiful building sites with captivating views of Lake George. Prices vary from \$89,900 to \$139,900 and the point is offered at \$500,000 consisting of 1,450' of lakeshore, gentle elevation and panoramic views. The clear waters of Lake George boast 825 acres for recreation, boating, viewing wildlife and nature. This outstanding lake is well known for its fishing opportunities and is centrally located between Park Rapids, Bemidji and Walker.