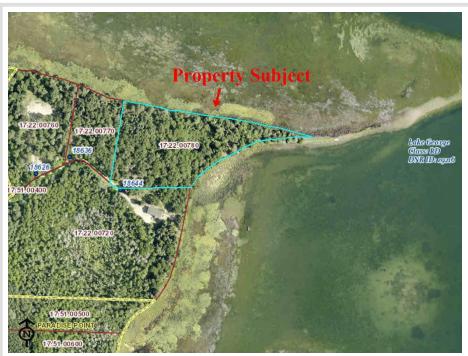

## **Description:**

Make an appointment to check out the recently platted New Paradise Point lots on Lake George. 8 lots are being offered ranging in size from 2.55 to 9.51 acres. Nice tree cover, privacy and beautiful building sites with captivating views of Lake George. Prices vary from \$89,900 to \$139,900 and the point is offered at \$500,000 consisting of 1,450' of lakeshore, gentle elevation and panoramic views. The clear waters of Lake George boast 825 acres for recreation, boating, viewing wildlife and nature. This outstanding lake is well known for its fishing opportunities and is centrally located between Park Rapids, Bemidji and Walker.