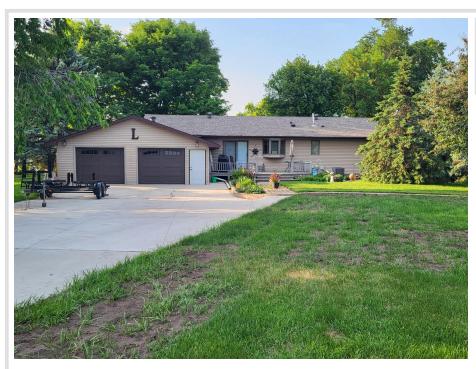

## **Description:**

Otter Tail Level Lake Lot with 160 feet of shoreline and over 1 acre. Great swimming with a gravel/sand lake bottom and newer dock included. If that isn't enough to wet your whistle, consider the fact that it is priced below Taxable Market Value of \$976,000 for both lots!! Then add in this updated 4 bedroom 3 bath year around home. It also has what all lake properties need, lots of storage with 2 oversized double garages, one is even heated. Lot is landscaped and has a solid surface driveway. Make sure you check out the "Documents" tab for more information about the property and Lake.

#### **Additional Details:**

Year Built 1982 Lot Acres 1.13

Lot Dimensions 160x335 irregular

Garage Stalls 4 School District 545 Taxes \$6,348 Taxes with Assessments \$6,706 Tax Year 2023