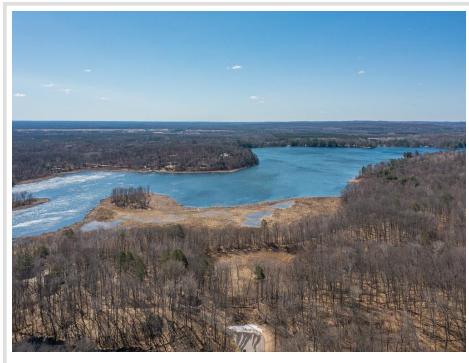

# **Description:**

Escape the hustle and bustle of city life and create your own private retreat on this beautiful piece of land. Featuring 26.95 acres - see survey and approximately 2000' of frontage on Sylvan lake! Enjoy the peacefulness of nature as you take a stroll through the woods, spend an afternoon fishing on the lake, or just sit and relax while taking in the stunning views. There are endless possibilities for this property, whether you choose to build your dream home or use it as a recreational retreat. With its prime location near premier golf courses, lakes, restaurants and Pillsbury state forest, you'll never run out of activities to explore. Don't miss out on this once in a lifetime opportunity to own a piece of paradise on Sylvan Lake! Request a copy of the survey.