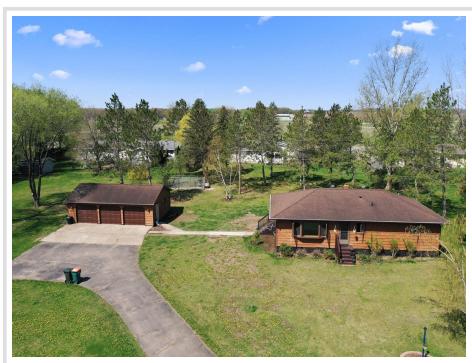

## **Description:**

Step into a remarkable ranch-style home exuding elegance with its natural cedar siding, set on a double-corner lot spanning 1.288 acres. The main house and garage grace one lot, leaving ample 3/4-acre space for leisure or future aspirations, perfect for those seeking space without sacrificing town convenience.

The property offers a three-stall garage and a convenient concrete dog kennel, blending practicality with luxury. Enjoy 1400 sq ft of opulent main-level living, with a new custom shower and upgraded kitchen featuring stainless steel appliances that enhance culinary experiences. Recent upgrades include a Forced air furnace and Central Air Unit, ensuring year-round comfort.