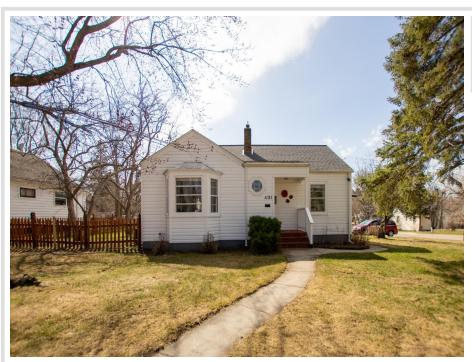

MLS 6365248 Residential

\$218,800

1,795 sq ft 4 bedrooms 2 baths

1121 America Avenue Bemidji MN 56601

Status: Closed

## **Description:**

Welcome to your newly remodeled, move-in ready 4 bedroom, 2 bathroom home located on a corner lot in town. This charming residence boasts of well-maintained interiors and stylish finishes that create a warm and inviting ambiance. This home also features a lovely fenced yard for children and pets to play. It also comes with a large driveway that can accommodate multiple cars and a 2 stall garage. The location offers easy access to shopping, dining and entertainment options. Don't miss out on this fantastic opportunity to own this home in a prime location with potential rental possibilities! The lower level will have 2 new egress windows installed prior to closing and a 3rd new window in the den.