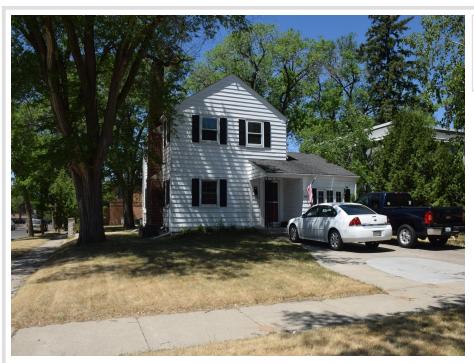

# \$209,900

1,800 sq ft

4 bedrooms

2 baths

1401 Beltrami Avenue Bemidji MN 56601

Status: Hold

## **Description:**

Classic 2 story mid-century colonial home on corner lot. 4 bed 2 bath. Hardwood floors, paved drive, mature trees, within walking distance to Bemidji State University and downtown Bemidji. Rental license in place.