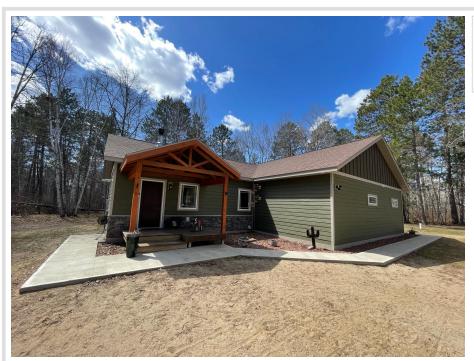

## **Description:**

Welcome to this 5 acre magical park like setting where you will be greeted by a lovely one level 4 bd, 2 ba home AND a 2 bd, 1 ba Guest House next to state land and minutes to the Wolf Lake public access. The main home boasts wood burning fireplace, quartz kitchen counter tops, office, an on-demand water heater, smart siding and much more. The sidewalk will lead you to the back of the home where you will find many perennial gardens, apple trees, blueberries and raspberries. Your spacious back yard is perfect for a multitude of activities - frisbee golf, badminton, croquet, you are only limited by your imagination! The 528 Sq ft guest cabin was used as an art studio and sellers made nice updates to the structure. If you desire privacy, this home has you covered. Call for a private tour and experience in person all this desirable home has to offer.