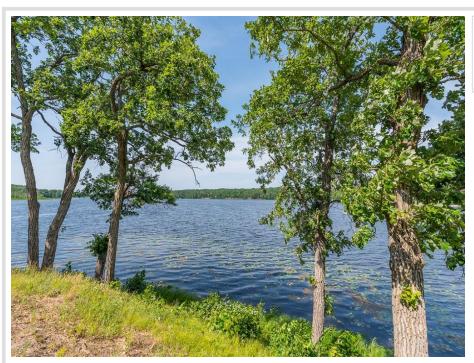

MLS 6369215 Lake Land

\$234,900

18.3 Acres Raw Land

TBD County Road 168 Pequot Lakes MN 56472

Waterfront: Mayo

Status: Pending

## **Description:**

HERE IT IS ... The highly desired and seldom available LAKESHORE WITH ACREAGE. Located in the heart of Central Minnesota's Beautiful Lakes Area. 18.3 acres with approx 300 +/- feet of lakeshore on beautiful Mayo Lake. Opportunity is endless, ripe with development potential, or build your Up North Get-A-Way and enjoy the elusive lake home with privacy. Located lees than a 1/2 mile from the new Lakes Tavern and a short drive to The Preserve golf course, The Shops at Nisswa, Down Town Pequot Lakes & the Paul Bunyan Bike Trail.