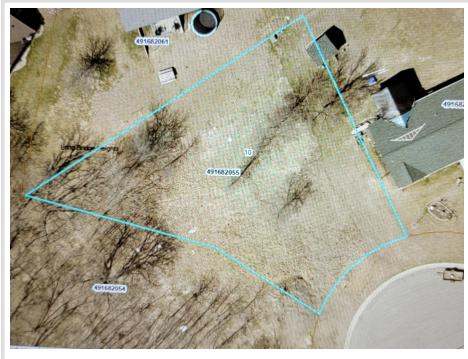

## **Description:**

CITY LOT ON QUIET CUL-DE-SAC. This lot is located in popular neighborhood just up the hill from Long Bridge. Convenient location and cul-de-sac setting means no through traffic. Close to the lake action and a stroll away from a burger at The Bridge. City water and sewer and NO SPECIAL ASSESSMENTS so bring your builder and plans and make this lot your home.

#### Additional Details:

| Lot Acres              | 0.35       |
|------------------------|------------|
| Lot Dimensions         | 15219sq ft |
| School District        | 22         |
| Taxes                  | \$464      |
| Taxes with Assessments | \$464      |
| Tax Year               | 2022       |