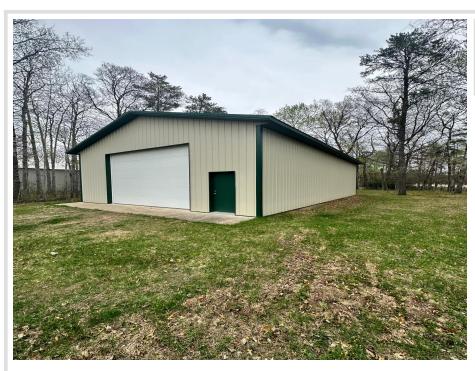

## **Description:**

Looking for storage in the lakes area? Check out this 32x48 storage shed located in one of the best storage parks in the Brainerd Lakes Area. Pole shed features: 2,048 Sq feet of storage, 12x16 feet overhead door with a garage door opener, a 16x32 mezzanine, a great location! Located on a blacktop road right off of County Rd 16. Schedule your showing today!