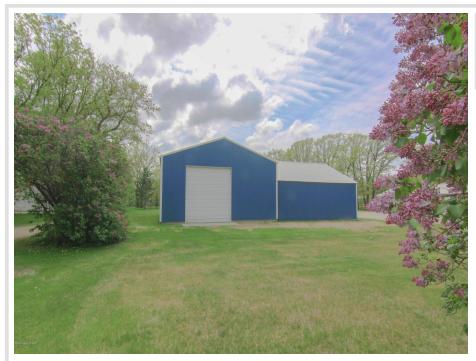

### **Description:**

Is the cost of materials and labor left you a bit frustrated? This commercial building has over 3250 SF. With a 13 foot and a 9 foot garage door, it can accommodate equipment. City water, sewer and gas are at the street and ready to be tapped into. This building could be used to start your business, use it for storage space rental income, manufacturing, or store front. There is a ton of potential here! The lot is large and you could expand as wanted or needed or use for additional parking.

### Additional Details:

| Year Built             | 1970            |
|------------------------|-----------------|
| Lot Acres              | 1.44            |
| Lot Dimensions         | 104x220x122x170 |
| School District        | 553             |
| Taxes                  | \$616           |
| Taxes with Assessments | \$616           |
| Tax Year               | 2023            |