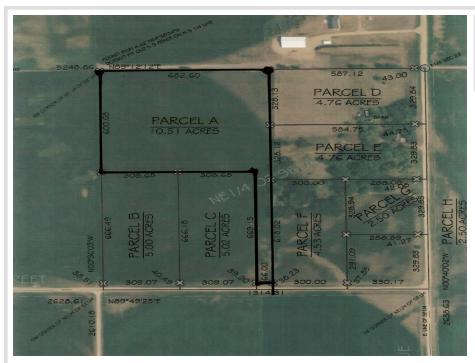

MLS 6374104 Land

\$59,900

10.5 Acres Site Plan Approved

377XX Lot A 423rd Street Dent MN 56573

Status: Expired

## **Additional Details:**

Lot Acres 10.5

Lot Dimensions 682\* x 600\* +

School District 549
Taxes \$852
Taxes with Assessments \$932
Tax Year 2023

## **Driving Directions:**

From Dent MN, Take 108 East. After about 1/2 mile, turn left onto 380th Ave / Wolf Lake Rd. Continue for about 1.5 Miles & turn left onto 423rd St. Your destination will be at the end of the approach on the right, just after Parcel F.