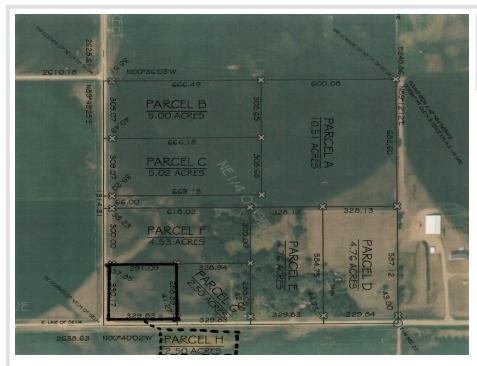

## **Description:**

A Building Site with No Covenants at an Unbeatable Price!! This 2.5 Acre Corner Lot is perfectly located just south of the Paul Lake public access & would make an excellent building site for a Country home, Shouse, or storage building for all the toys. Don't miss out on this amazing opportunity!

# Additional Details:

| Lot Acres              | 2.5                       |
|------------------------|---------------------------|
| Lot Dimensions         | 330* x 330* x 291* x 289* |
| School District        | 549                       |
| Taxes                  | \$852                     |
| Taxes with Assessments | \$932                     |
| Tax Year               | 2023                      |

### **Driving Directions:**

From Dent MN, Take 108 East. After about 1/2 Mile, turn left onto 380th Ave / Wolf Lake Rd. Continue for about 1.5 Miles & turn left onto 423rd St. Your destination will be the first corner lot on your right side.