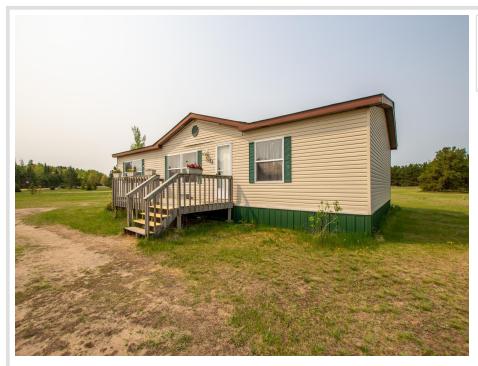

### **Description:**

Close to all side of Bemidji. This 3 bd has only had one owner! The home is in a convenient location located just off of Jefferson Ave. You are so close to jump on the 5th Street bypass, or Carr Lake Rd to go that direction or 5th Street right into the heart of Bemidji. This large lot is great place to run and play and has plenty of open area if you desire to add a garage. The home is a one level home with an open concept, a kitchen with a ton of cabinets and countertops, an owner's suite, 2 additional bedrooms and a nice deck overlooking the front yard.